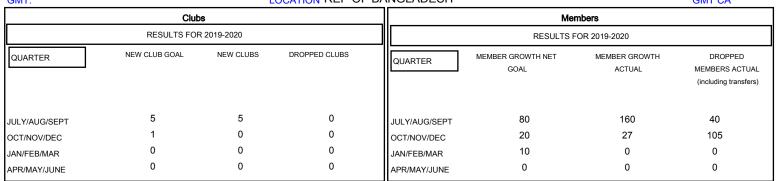

## MONTHLY MEMBERSHIP PROGRESS REPORT

## District 315B2

GMT: LOCATION REP OF BANGLADESH GMT CA



## GOALS AND ACTUAL NEW CLUBS CUMULATIVE



## GOALS AND ACTUAL MEMBERS CUMULATIVE



| DROPPED CLUBS: 0  DROPPED MEMBERS |     | 30 CLUBS OF 97 ADDED 1 OR MORE<br>NEW MEMBERS | GENDER DISTRII<br>MALE<br>FEMALE | BUTION<br>1,854 (79.57%)<br>476 (20.43%) |     |
|-----------------------------------|-----|-----------------------------------------------|----------------------------------|------------------------------------------|-----|
| DECEASED                          | 5   | CLICK HERE FOR CUMULATIVE MEMBERSHIP DATA     | TOTAL FAMILY UNIT MEMBERS        |                                          | 824 |
| CLUB CANCELLED                    | 0   |                                               | FAMILY MEMBERS PAYING HALF DUES  |                                          | 536 |
| OTHER