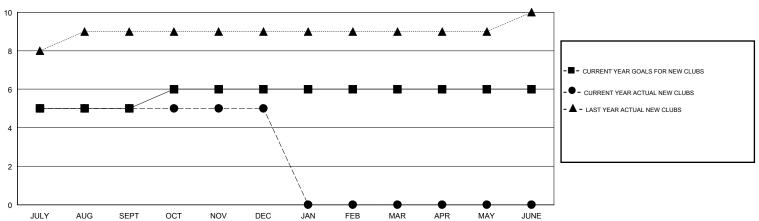

## MONTHLY MEMBERSHIP PROGRESS REPORT

## District 315B2

GMT: LOCATION REP OF BANGLADESH GMT CA



## GOALS AND ACTUAL NEW CLUBS CUMULATIVE



## GOALS AND ACTUAL MEMBERS CUMULATIVE



| DROPPED CLUBS: 0  DROPPED MEMBERS |     | 30 CLUBS OF 97 ADDED 1 OR MORE<br>NEW MEMBERS | GENDER DISTRII<br>MALE<br>FEMALE | BUTION<br>1,854 (79.57%)<br>476 (20.43%) |     |
|-----------------------------------|-----|-----------------------------------------------|----------------------------------|------------------------------------------|-----|
| DECEASED                          | 5   | CLICK HERE FOR CUMULATIVE MEMBERSHIP DATA     | TOTAL FAMILY UNIT MEMBERS        |                                          | 824 |
| CLUB CANCELLED                    | 0   |                                               | FAMILY MEMBERS PAYING HALF DUES  |                                          | 536 |
| OTHER                             | 140 |