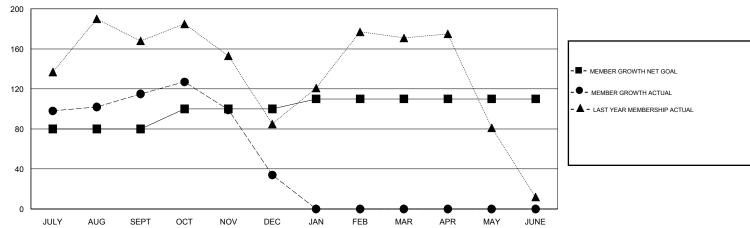

## GOALS AND ACTUAL MEMBERS CUMULATIVE

| DROPPED CLUBS: 0  DROPPED MEMBERS |     | 30 CLUBS OF 97 ADDED 1 OR MORE<br>NEW MEMBERS | GENDER DISTRII<br>MALE<br>FEMALE | BUTION<br>1,854 (79.57%)<br>476 (20.43%) |     |
|-----------------------------------|-----|-----------------------------------------------|----------------------------------|------------------------------------------|-----|
| DECEASED                          | 5   | CLICK HERE FOR CUMULATIVE MEMBERSHIP DATA     | TOTAL FAMILY UNIT MEMBERS        |                                          | 824 |
| CLUB CANCELLED                    | 0   |                                               | FAMILY MEMBERS PAYING HALF DUES  |                                          | 536 |
| OTHER                             | 140 |                                               |                                  |                                          |     |
| TOTAL                             | 145 |                                               |                                  |                                          |     |